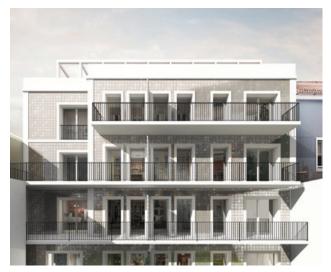

#### Avenidas Novas **Castilho 203** €1.326M-€5.229M

- Fully refurbished building with only 20 apartments in total
- 140-288 sqm, 1 to 3-bedroom apartments\*
- In one of the most sought-after streets in central Lisbon
- One minute's walk to the famous Avenida da Liberdade
- Modern facade covered with glass & extraordinary 360° views

- Wellness centre with spa & two communal swimming pools, concierge service & parking
- Spacious and open interiors with lots of natural light
- All apartments have terraces
- Designed by renowned architects from ARX
- Very high-quality finishes
- Great for families who want to relocate to Lisbon
- Delivery date: Q1 2020