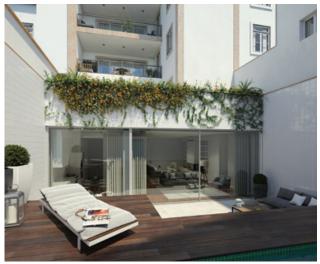

### Belém Unique Belém

€500,000-€1.25M

- Large brand new development with garden, pool & gym
- 57 apartments from 60 to 156 sqm, from 1 to 3 bedrooms\*
- Between the former royal residence Palacio da Ajuda & the Presidential Palace
- Belém is home to many national museums, restaurants & leisure areas
- Top floor apartment benefits from panoramic terraces & private pool

- View over the Tagus River, 25th of April Bridge & Cristo Rei
- Facade with tiles from the famous factory Viúva Lamego
- One of the most beautiful and noble districts of Lisbon
- Sustainable design
- Delivery date: Q3 2019