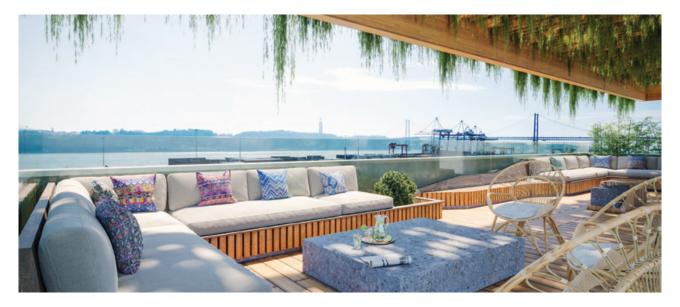

### Santos **24 de Julho** €1.449M

- Fully refurbished
- 170 sqm, 3 bedrooms\*
- 7 apartments in total
- Located in an up & coming trendy area
- Rooftop sundeck with yoga room, external shower and water mirror pod
- All apartments are transversal and come fully furnished and equipped

- Stunning frontal river views from all units
- Very high-end quality finishes
- Parking with electric plugs for e-cars
- Very close to the river and transportation hub
- Good spot for short and long-term rental
- Delivery date: Q3 2019