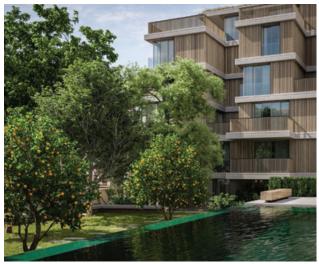

### Belém Unique Belém

€500,000-€1.25M

- Large brand new development with garden, pool & gym
- 57 apartments from 60 to 156 sqm, from 1 to 3 bedrooms\*
- Between the former royal residence Palacio da Ajuda & the Presidential Palace
- Belém is home to many national museums, restaurants & leisure areas
- Top floor apartment benefits from panoramic terraces & private pool

- View over the Tagus River, 25th of April Bridge & Cristo Rei
- Facade with tiles from the famous factory Viúva Lamego
- One of the most beautiful and noble districts of Lisbon
- Sustainable design
- Delivery date: Q3 2019