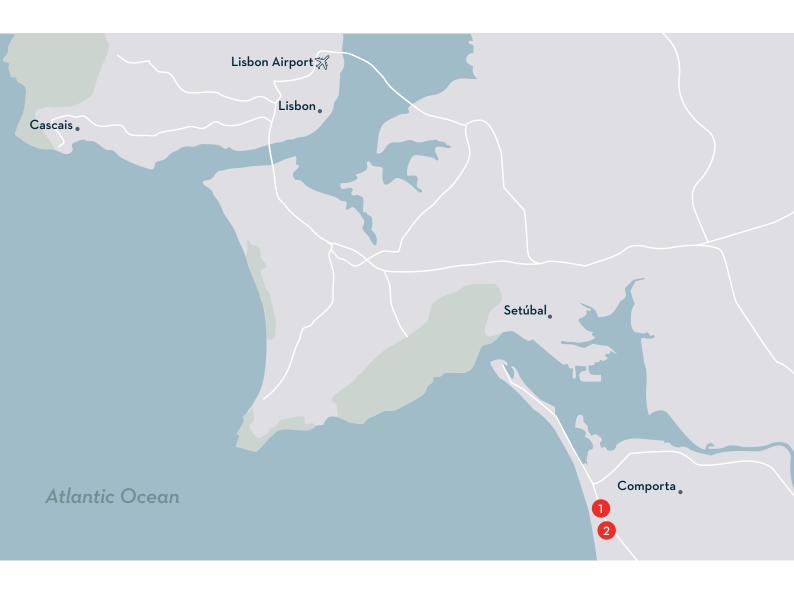

# Close to Lisbon

1 La Réserve

2 Comporta Retreat

# Comporta La Réserve

€236,000-€1.529M

- Brand new resort with apartments & villas
- 64-256 sqm, from 2 to 5 bedrooms\*
- Some villas benefit from private pools and roof gardens
- Authentic, serene environment with natural dunes and wild gardens
- Located one hour from Lisbon
- Near the most desirables beaches

# Comporta Comporta Retreat

€630,000-€1.425M

- 32 plots of 2.519 to 5.314 sqm, with buildable areas of 385 to 595 sqm
- One can customise their own dream house
- Front plots facing rice plantations and sea
- 1h30 drive south of Lisbon
- Huge demand and very little offer, so good prospect of capital appreciation