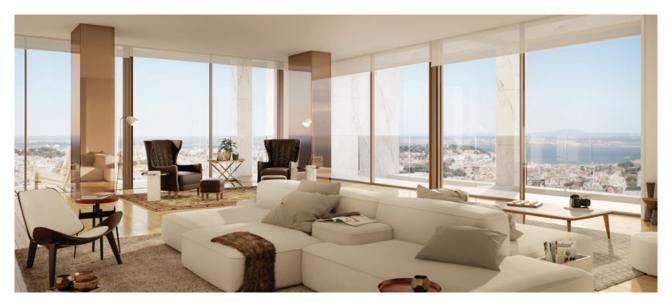

#### Avenidas Novas **Castilho 203** €1.326M-€5.229M

- Fully refurbished building with only 20 apartments in total
- 140-288 sqm, 1 to 3-bedroom apartments\*
- In one of the most sought-after streets in central Lisbon
- One minute's walk to the famous Avenida da Liberdade
- Modern facade covered with glass & extraordinary 360° views

- Wellness centre with spa & two communal swimming pools, concierge service & parking
- Spacious and open interiors with lots of natural light
- All apartments have terraces
- Designed by renowned architects from ARX
- Very high-quality finishes
- Great for families who want to relocate to Lisbon
- Delivery date: Q1 2020