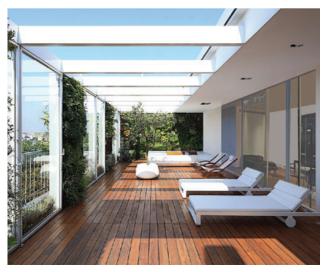

# Alfama **Santa Helena** €790,000

- Lisbon's most iconic palace completely refurbished
- •92 sqm, 1 bedroom\*
- 21 apartments in total
- Situated at the top of Alfama, with stunning river & city views
- Modern and elegant interiors
- Underground parking space included, rare opportunity in Alfama
- Spa and concierge service
- Delivery date: Q3 2019