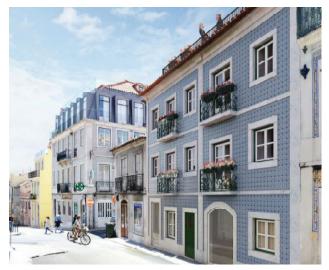

#### Baixa Rossio 93

€800,000-€1.4M

- Classic double corner building fully renovated
- •83-126 sqm, 1 & 2 bedrooms\*
- Central location, just behind elegant Avenida da Liberdade
- Panoramic views over iconic Largo do Rossio & charming Praça da Figueira
- Very spacious and light-filled apartments
- High-end finishes & designed by a great architect
- Excellent opportunity for short-term rental due to good location
- Delivery date: Q4 2020