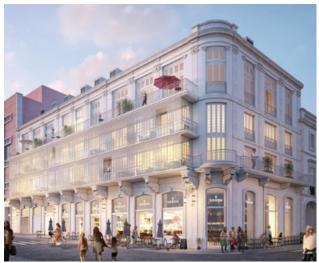

#### Avenidas Novas **Castilho 203** €1.326M-€5.229M

- Fully refurbished building with only 20 apartments in total
- 140-288 sqm, 1 to 3-bedroom apartments\*
- In one of the most sought-after streets in central Lisbon
- One minute's walk to the famous Avenida da Liberdade
- Modern facade covered with glass & extraordinary 360° views

- Wellness centre with spa & two communal swimming pools, concierge service & parking
- Spacious and open interiors with lots of natural light
- All apartments have terraces
- Designed by renowned architects from ARX
- Very high-quality finishes
- Great for families who want to relocate to Lisbon
- Delivery date: Q1 2020