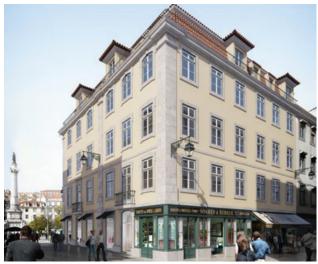

### Av da Liberdade **Odeon** €1.17M-€2.45M

- Iconic 20th century theatre transformed into 10 unique apartments
- 111-232 sqm, 1 to 3 bedrooms\*
- Prime location just off the prestigious Avenida da Liberdade
- Spacious luxury apartments with an iconic new restaurant on site
- Duplex & triplex apartments with charming terraces

- Original features preserved
- Designed by prestigious architect Samuel Torres de Carvalho
- · Robotic parking garage
- Great opportunity for long term rentals
- Delivery date: Q3 2020

<sup>\*</sup>Latest availability on request