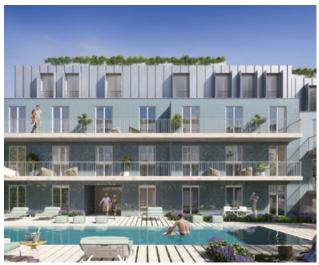

#### Avenidas Novas **Castilho 203** €1.326M-€5.229M

- Fully refurbished building with only 20 apartments in total
- 140-288 sqm, 1 to 3-bedroom apartments\*
- In one of the most sought-after streets in central Lisbon
- One minute's walk to the famous Avenida da Liberdade
- Modern facade covered with glass & extraordinary 360° views

- Wellness centre with spa & two communal swimming pools, concierge service & parking
- Spacious and open interiors with lots of natural light
- All apartments have terraces
- Designed by renowned architects from ARX
- Very high-quality finishes
- Great for families who want to relocate to Lisbon
- Delivery date: Q1 2020