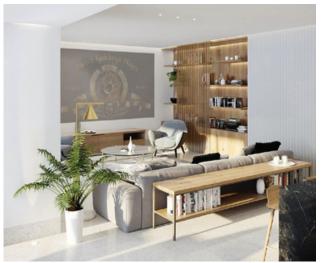

# Alfama **Santa Helena** €790,000

- Lisbon's most iconic palace completely refurbished
- •92 sqm, 1 bedroom\*
- 21 apartments in total
- Situated at the top of Alfama, with stunning river & city views
- Modern and elegant interiors
- Underground parking space included, rare opportunity in Alfama
- Spa and concierge service
- Delivery date: Q3 2019