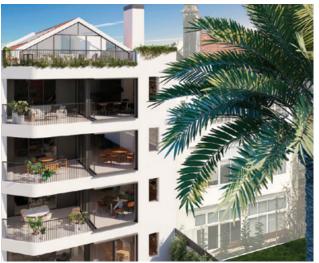

# Alfama **Santa Helena** €790,000

- Lisbon's most iconic palace completely refurbished
- •92 sqm, 1 bedroom\*
- 21 apartments in total
- Situated at the top of Alfama, with stunning river & city views
- Modern and elegant interiors
- Underground parking space included, rare opportunity in Alfama
- Spa and concierge service
- Delivery date: Q3 2019