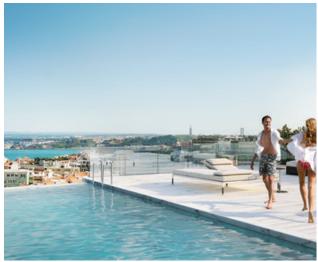

#### Avenidas Novas **Castilho 203** €1.326M-€5.229M

- Fully refurbished building with only 20 apartments in total
- 140-288 sqm, 1 to 3-bedroom apartments\*
- In one of the most sought-after streets in central Lisbon
- One minute's walk to the famous Avenida da Liberdade
- Modern facade covered with glass & extraordinary 360° views

- Wellness centre with spa & two communal swimming pools, concierge service & parking
- Spacious and open interiors with lots of natural light
- All apartments have terraces
- Designed by renowned architects from ARX
- Very high-quality finishes
- Great for families who want to relocate to Lisbon
- Delivery date: Q1 2020