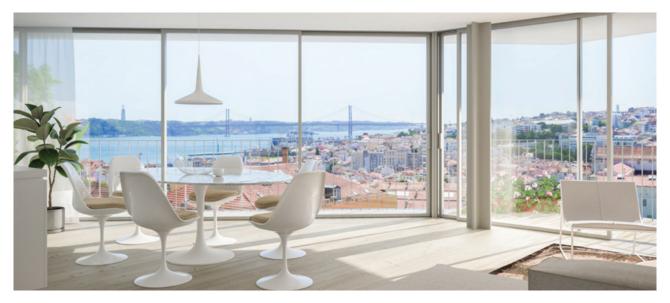

#### Avenidas Novas **Castilho 203** €1.326M-€5.229M

- Fully refurbished building with only 20 apartments in total
- 140-288 sqm, 1 to 3-bedroom apartments\*
- In one of the most sought-after streets in central Lisbon
- One minute's walk to the famous Avenida da Liberdade
- Modern facade covered with glass & extraordinary 360° views

- Wellness centre with spa & two communal swimming pools, concierge service & parking
- Spacious and open interiors with lots of natural light
- All apartments have terraces
- Designed by renowned architects from ARX
- Very high-quality finishes
- Great for families who want to relocate to Lisbon
- Delivery date: Q1 2020