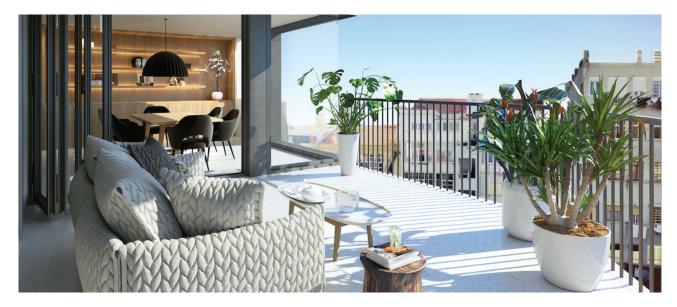

# Alfama **Santa Helena** €790,000

- Lisbon's most iconic palace completely refurbished
- •92 sqm, 1 bedroom\*
- 21 apartments in total
- Situated at the top of Alfama, with stunning river & city views
- Modern and elegant interiors
- Underground parking space included, rare opportunity in Alfama
- Spa and concierge service
- Delivery date: Q3 2019