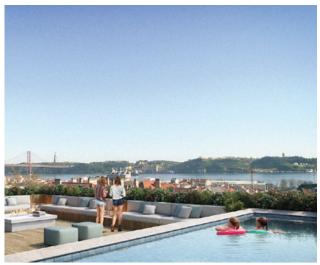

#### Avenidas Novas **Castilho 203** €1.326M-€5.229M

- Fully refurbished building with only 20 apartments in total
- 140-288 sqm, 1 to 3-bedroom apartments\*
- In one of the most sought-after streets in central Lisbon
- One minute's walk to the famous Avenida da Liberdade
- Modern facade covered with glass & extraordinary 360° views

- Wellness centre with spa & two communal swimming pools, concierge service & parking
- Spacious and open interiors with lots of natural light
- All apartments have terraces
- Designed by renowned architects from ARX
- Very high-quality finishes
- Great for families who want to relocate to Lisbon
- Delivery date: Q1 2020