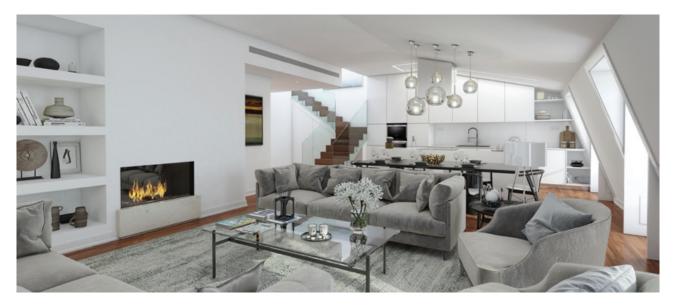

### Av da Liberdade **Odeon** €1.17M-€2.45M

- Iconic 20th century theatre transformed into 10 unique apartments
- 111-232 sqm, 1 to 3 bedrooms\*
- Prime location just off the prestigious Avenida da Liberdade
- Spacious luxury apartments with an iconic new restaurant on site
- Duplex & triplex apartments with charming terraces

- Original features preserved
- Designed by prestigious architect Samuel Torres de Carvalho
- · Robotic parking garage
- Great opportunity for long term rentals
- Delivery date: Q3 2020

<sup>\*</sup>Latest availability on request