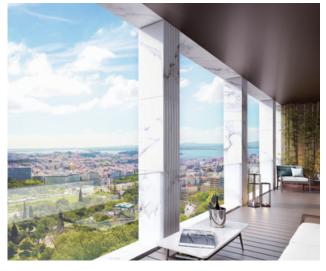

#### Avenidas Novas **Castilho 203** €1.326M-€5.229M

- Fully refurbished building with only 20 apartments in total
- 140-288 sqm, 1 to 3-bedroom apartments\*
- In one of the most sought-after streets in central Lisbon
- One minute's walk to the famous Avenida da Liberdade
- Modern facade covered with glass & extraordinary 360° views

- Wellness centre with spa & two communal swimming pools, concierge service & parking
- Spacious and open interiors with lots of natural light
- All apartments have terraces
- Designed by renowned architects from ARX
- Very high-quality finishes
- Great for families who want to relocate to Lisbon
- Delivery date: Q1 2020