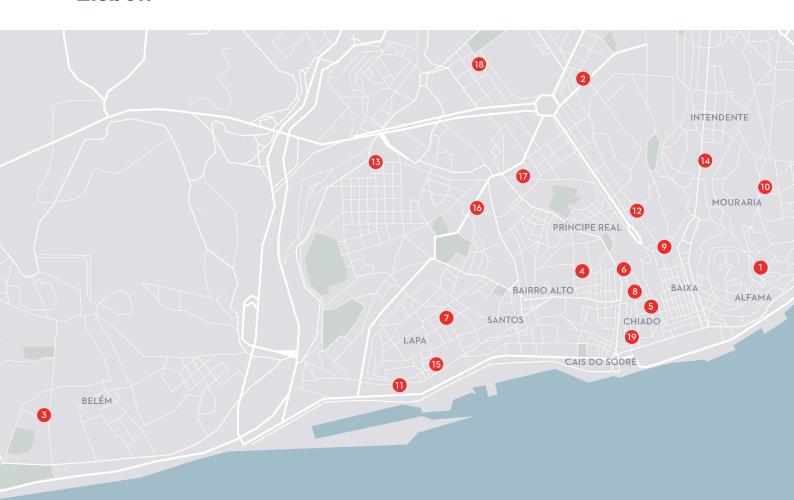

### Lisbon

- 1 Santa Helena
- 2 SottoMayor
- 3 Unique Belém
- 4 Fábrica 21
- 5 Ivens
- 6 Misericórdia
- 7 Praças 62
- 8 Unique Chiado
- 9 Rossio 93
- 10 Jardim da Glória

- 11 24 de Julho
- 12 Odeon
- 13 Casas D'Ourique
- 14 Largo 57
- Olival 6
- 16 Estrela 61
- 17 Salitre 183
- 18 Castilho 203
- 19 Vitor Cordon 38