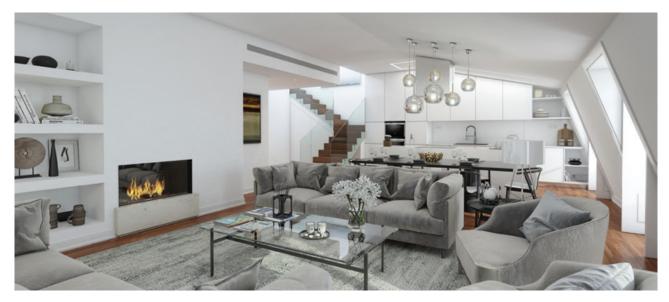

#### Av da Liberdade **Odeon** €1.17M-€2.45M

- Iconic 20th century theatre transformed into 10 unique apartments
- 111-232 sqm, 1 to 3 bedrooms\*
- Prime location just off the prestigious Avenida da Liberdade
- Spacious luxury apartments with an iconic new restaurant on site
- Duplex & triplex apartments with charming terraces

- Original features preserved
- Designed by prestigious architect Samuel Torres de Carvalho
- Robotic parking garage
- Great opportunity for long term rentals
- Delivery date: Q3 2020