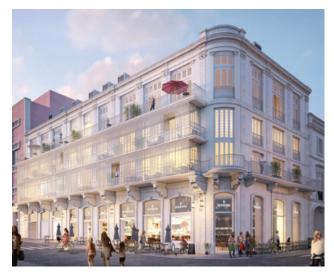

#### Avenidas Novas **Castilho 203** €1.326M-€5.229M

- Fully refurbished building with only 20 apartments in total
- 140-288 sqm, 1 to 3-bedroom apartments\*
- In one of the most sought-after streets in central Lisbon
- One minute's walk to the famous Avenida da Liberdade
- Modern facade covered with glass & extraordinary 360° views

- Wellness centre with spa & two communal swimming pools, concierge service & parking
- Spacious and open interiors with lots of natural light
- All apartments have terraces
- Designed by renowned architects from ARX
- Very high-quality finishes
- Great for families who want to relocate to Lisbon
- Delivery date: Q1 2020