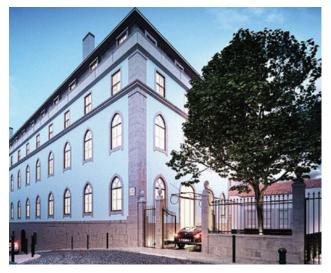

#### Chiado **Duques de Bragança** €700,000-€1M

- Fully refurbished
- 67–119 sqm, from 1 & 2 bedrooms\*
- 13 apartments in total
- Former residence over the King's family
- Very nice views of the Tagus river

- $\bullet$  Very high ceilings (1st and 2nd floors are 5 meters high and 3rd and 4th are 3.2m high)
- In the residential part of Chiado, quiet but close to the dynamic centre
- Parking included and elevator
- Delivery date: Q4 2018