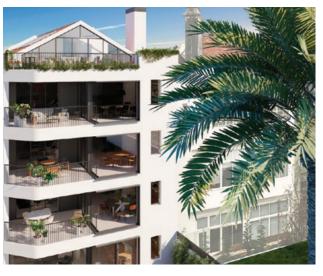

#### Avenidas Novas **Castilho 203** €1.326M-€5.229M

- Fully refurbished building with only 20 apartments in total
- 140-288 sqm, 1 to 3-bedroom apartments\*
- In one of the most sought-after streets in central Lisbon
- One minute's walk to the famous Avenida da Liberdade
- Modern facade covered with glass & extraordinary 360° views

- Wellness centre with spa & two communal swimming pools, concierge service & parking
- Spacious and open interiors with lots of natural light
- All apartments have terraces
- Designed by renowned architects from ARX
- Very high-quality finishes
- Great for families who want to relocate to Lisbon
- Delivery date: Q1 2020