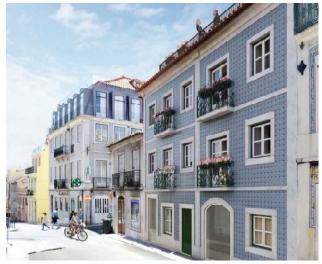

## Baixa Rossio 93

€780,000-€1.395M

- Classic double corner building fully renovated
- 83-126 sqm, 1 & 2 bedrooms\*
- Central location, just behind elegant Avenida da Liberdade
- Panoramic views over iconic Largo do Rossio & charming Praça da Figueira
- Very spacious and light-filled apartments
- High-end finishes & designed by a great architect
- Excellent opportunity for short-term rental due to good location
- Delivery date: Q4 2020