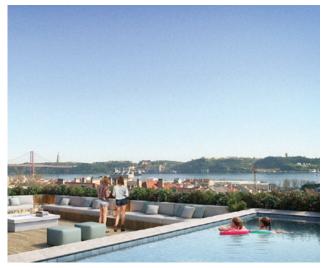

#### Avenidas Novas **Castilho 203** €1.326M-€5.229M

- Fully refurbished building with only 20 apartments in total
- 140-288 sqm, 1 to 3-bedroom apartments\*
- In one of the most sought-after streets in central Lisbon
- One minute's walk to the famous Avenida da Liberdade
- Modern facade covered with glass & extraordinary 360° views

- Wellness centre with spa & two communal swimming pools, concierge service & parking
- Spacious and open interiors with lots of natural light
- All apartments have terraces
- Designed by renowned architects from ARX
- Very high-quality finishes
- Great for families who want to relocate to Lisbon
- Delivery date: Q1 2020