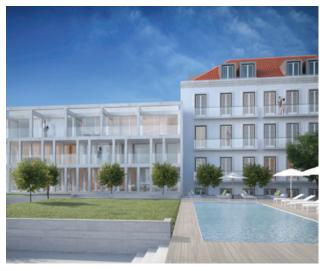

### Belém Unique Belém

€500,000-€1.25M

- Large brand new development with garden, pool & gym
- 57 apartments from 60 to 156 sqm, from 1 to 3 bedrooms\*
- Between the former royal residence Palacio da Ajuda & the Presidential Palace
- Belém is home to many national museums, restaurants & leisure areas
- Top floor apartment benefits from panoramic terraces & private pool

- View over the Tagus River, 25th of April Bridge & Cristo Rei
- Facade with tiles from the famous factory Viúva Lamego
- One of the most beautiful and noble districts of Lisbon
- Sustainable design
- Delivery date: Q3 2019