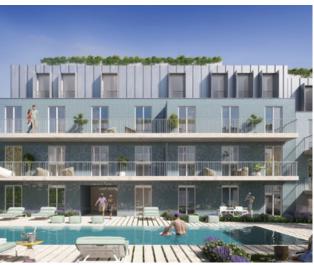

#### Avenidas Novas **Castilho 203** €1.326M-€5.229M

- Fully refurbished building with only 20 apartments in total
- 140-288 sqm, 1 to 3-bedroom apartments\*
- In one of the most sought-after streets in central Lisbon
- One minute's walk to the famous Avenida da Liberdade
- Modern facade covered with glass & extraordinary 360° views

- Wellness centre with spa & two communal swimming pools, concierge service & parking
- Spacious and open interiors with lots of natural light
- All apartments have terraces
- Designed by renowned architects from ARX
- Very high-quality finishes
- Great for families who want to relocate to Lisbon
- Delivery date: Q1 2020