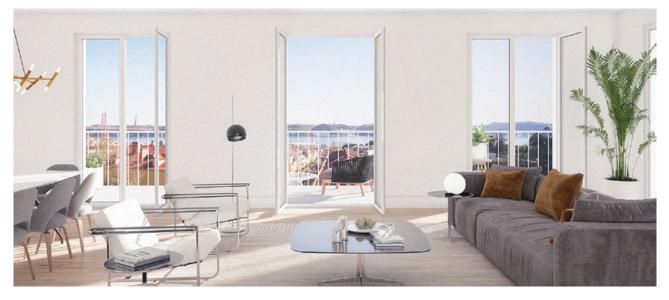

#### Avenidas Novas **Castilho 203** €1.326M-€5.229M

- Fully refurbished building with only 20 apartments in total
- 140-288 sqm, 1 to 3-bedroom apartments\*
- In one of the most sought-after streets in central Lisbon
- One minute's walk to the famous Avenida da Liberdade
- Modern facade covered with glass & extraordinary 360° views

- Wellness centre with spa & two communal swimming pools, concierge service & parking
- Spacious and open interiors with lots of natural light
- All apartments have terraces
- Designed by renowned architects from ARX
- Very high-quality finishes
- Great for families who want to relocate to Lisbon
- Delivery date: Q1 2020