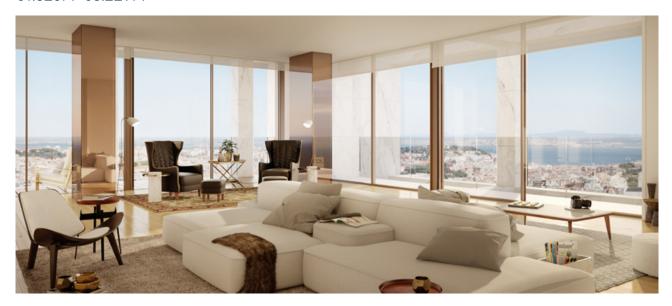

#### Avenidas Novas **Castilho 203** €1.326M-€5.229M

- Fully refurbished building with only 20 apartments in total
- 140-288 sqm, 1 to 3-bedroom apartments\*
- In one of the most sought-after streets in central Lisbon
- One minute's walk to the famous Avenida da Liberdade
- Modern facade covered with glass & extraordinary 360° views

- Wellness centre with spa & two communal swimming pools, concierge service & parking
- Spacious and open interiors with lots of natural light
- All apartments have terraces
- Designed by renowned architects from ARX
- Very high-quality finishes
- Great for families who want to relocate to Lisbon
- Delivery date: Q1 2020