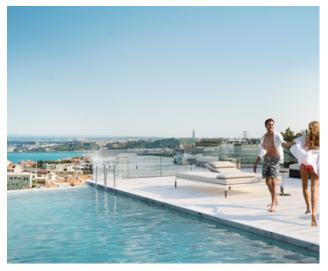

#### Avenidas Novas **Castilho 203** €1.326M-€5.229M

- Fully refurbished building with only 20 apartments in total
- 140-288 sqm, 1 to 3-bedroom apartments\*
- In one of the most sought-after streets in central Lisbon
- One minute's walk to the famous Avenida da Liberdade
- Modern facade covered with glass & extraordinary 360° views

- Wellness centre with spa & two communal swimming pools, concierge service & parking
- Spacious and open interiors with lots of natural light
- All apartments have terraces
- Designed by renowned architects from ARX
- Very high-quality finishes
- Great for families who want to relocate to Lisbon
- Delivery date: Q1 2020