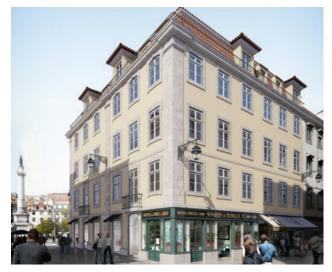

## Baixa Rossio 93

€780,000-€1.395M

- Classic double corner building fully renovated
- 83-126 sqm, 1 & 2 bedrooms\*
- Central location, just behind elegant Avenida da Liberdade
- Panoramic views over iconic Largo do Rossio & charming Praça da Figueira
- Very spacious and light-filled apartments
- High-end finishes & designed by a great architect
- Excellent opportunity for short-term rental due to good location
- Delivery date: Q4 2020