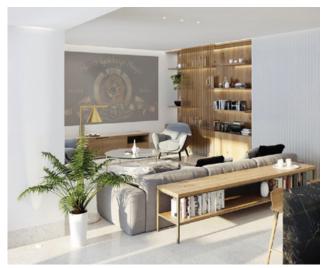

### Alfama **Santa Helena** €790,000

- Lisbon's most iconic palace completely refurbished
- •92 sqm, 1 bedroom\*
- 21 apartments in total
- Situated at the top of Alfama, with stunning river & city views
- Modern and elegant interiors
- Underground parking space included, rare opportunity in Alfama
- Spa and concierge service
- Delivery date: Q3 2019