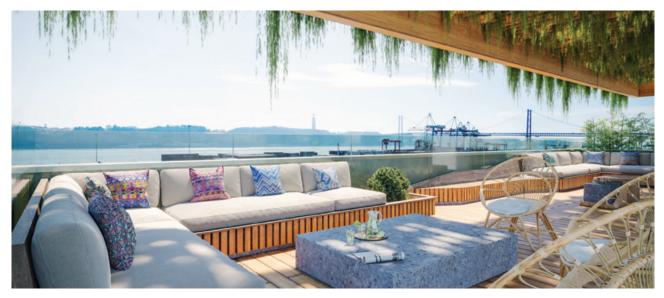

## Santos **24 de Julho**

€536,000-€1.429M

- Fully refurbished
- 83–170 sqm, of 2 & 3 bedrooms\*
- 7 apartments in total
- Located in an up & coming trendy area
- Rooftop sundeck with yoga room, external shower and water mirror pod
- All apartments are transversal and come fully furnished and equipped

- Stunning frontal river views from all units
- Very high-end quality finishes
- Parking with electric plugs for e-cars
- Very close to river and transportation hub
- Good spot for short and long term rental
- Delivery date: Q3 2019