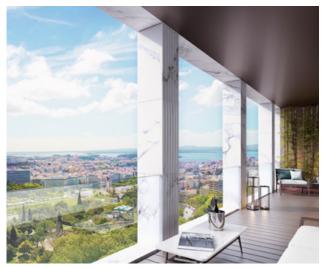

#### Avenidas Novas **Castilho 203** €1.326M-€5.229M

- Fully refurbished building with only 20 apartments in total
- 140-288 sqm, 1 to 3-bedroom apartments\*
- In one of the most sought-after streets in central Lisbon
- One minute's walk to the famous Avenida da Liberdade
- Modern facade covered with glass & extraordinary 360° views

- Wellness centre with spa & two communal swimming pools, concierge service & parking
- Spacious and open interiors with lots of natural light
- All apartments have terraces
- Designed by renowned architects from ARX
- Very high-quality finishes
- Great for families who want to relocate to Lisbon
- Delivery date: Q1 2020