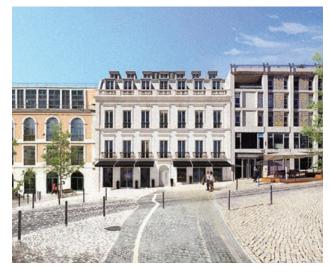

#### Avenidas Novas **Castilho 203** €1.326M-€5.229M

- Fully refurbished building with only 20 apartments in total
- 140-288 sqm, 1 to 3-bedroom apartments\*
- In one of the most sought-after streets in central Lisbon
- One minute's walk to the famous Avenida da Liberdade
- Modern facade covered with glass & extraordinary 360° views

- Wellness centre with spa & two communal swimming pools, concierge service & parking
- Spacious and open interiors with lots of natural light
- All apartments have terraces
- Designed by renowned architects from ARX
- Very high-quality finishes
- Great for families who want to relocate to Lisbon
- Delivery date: Q1 2020