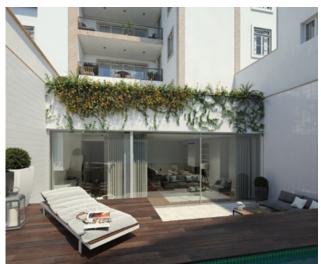

### Belém Unique Belém

€500,000-€1.25M

- Large brand new development with garden, pool & gym
- 57 apartments from 60 to 156 sqm, from 1 to 3 bedrooms\*
- Between the former royal residence Palacio da Ajuda & the Presidential Palace
- Belém is home to many national museums, restaurants & leisure areas
- Top floor apartment benefits from panoramic terraces & private pool

- View over the Tagus River, 25th of April Bridge & Cristo Rei
- Facade with tiles from the famous factory Viúva Lamego
- One of the most beautiful and noble districts of Lisbon
- Sustainable design
- Delivery date: Q3 2019