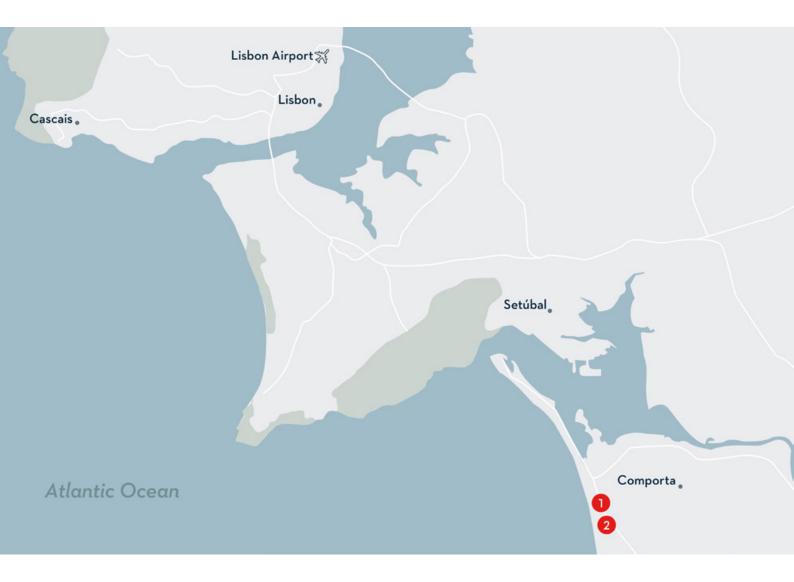

## **Close to Lisbon**

2

Comporta Retreat

#### Comporta **La Réserve** €236,000-€1.529M

- Brand new resort with apartments & villas
- 64-256 sqm, from 2 to 5 bedrooms\*
- Some villas benefit from private pools and roof gardens
- Authentic, serene environment with natural dunes and wild gardens
- Located one hour from Lisbon
- Near the most desirables beaches

### Comporta **Comporta Retreat** €630,000-€1.425M

- 32 plots of 2.519 to 5.314 sqm, with buildable areas of 385 to 595 sqm
- One can customise their own dream house
- Front plots facing rice plantations and sea
- 1h30 drive south of Lisbon
- Huge demand and very little offer, so good prospect of capital appreciation