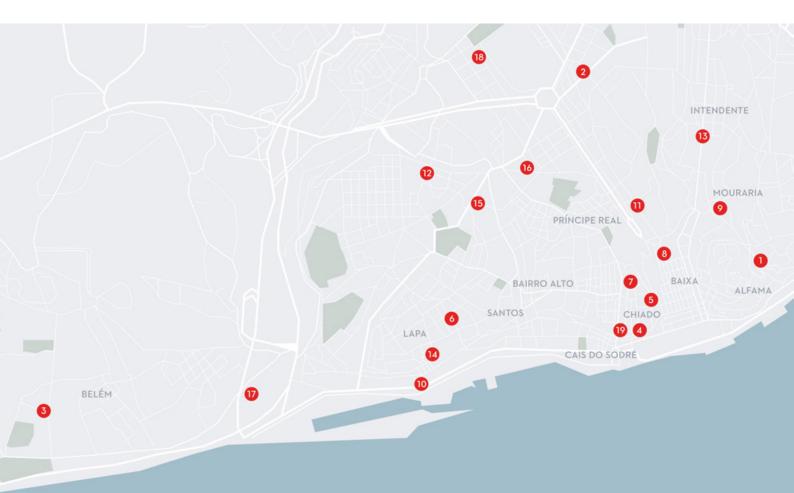

### Lisbon

- 1 Santa Helena
- 2 SottoMayor
- 3 Unique Belém
- 4 Duques de Bragança
- 5 Ivens
- 6 Misericórdia
- 7 Praças 62
- 8 Unique Chiado
- 9 Rossio 93
- 10 Lagares Contemporâneo

24 de Julho 11 12 Odeon Casas D'Ourique 13 14 Largo 57 15 Olival 6 16 Estrela 61 17 Salitre 183 18 Castilhos 203 19 Vitor Cordon 38